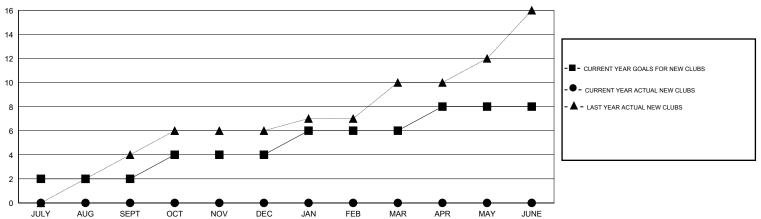

OCT/NOV/DEC           | 92                                                             | 108                                                          | 180                                                |
| JAN/FEB/MAR           | 2             | 0         | 1             | JAN/FEB/MAR           | 102                                                            | 29                                                           | 40                                                 |
| APR/MAY/JUNE          | 2             | 0         | 0             | APR/MAY/JUNE          | 38                                                             | 0                                                            | 0                                                  |

#### GOALS AND ACTUAL NEW CLUBS CUMULATIVE



### GOALS AND ACTUAL MEMBERS CUMULATIVE





| DROPPED CLUBS: 9 |     |
|------------------|-----|
| DROPPED MEMBERS  |     |
| DECEASED         | 5   |
| CLUB CANCELLED   | 174 |
| OTHER            | 136 |
| TOTAL            | 315 |

| 37 CLUBS OF 68 ADDED 1 OR MORE | GENDER DIS | TRIBUTION |
|--------------------------------|------------|-----------|
| NEW MEMBERS                    | MALE       | 1,00      |

FEMALE

1,032 (53.67%) 891 (46.33%)

TOTAL FAMILY UNIT MEMBERS

FAMILY MEMBERS PAYING HALF 301
DUES

MBR0181

CLICK HERE FOR CUMULATIVE

MEMBERSHIP DATA

537