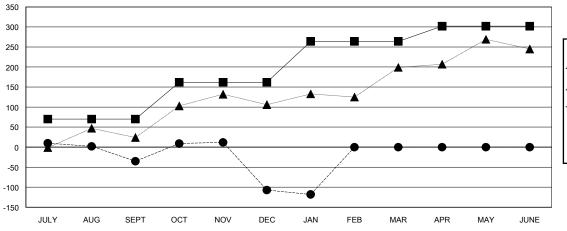

### GOALS AND ACTUAL MEMBERS CUMULATIVE

| DROPPED CLUBS: 9 |     |
|------------------|-----|
| DROPPED MEMBERS  |     |
| DECEASED         | 5   |
| CLUB CANCELLED   | 174 |
| OTHER            | 136 |
| TOTAL            | 315 |